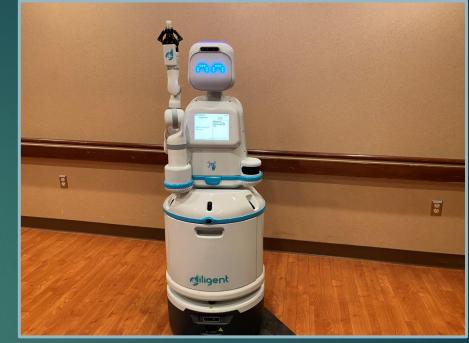

This is Moxi, a robot that works at Edward Hospital in Naperville. Delivering prescription medications to different departments around the building, at present, it needs a human to maneuver through the elevator system. If you had a robot at you house, list 2 chores you'd like to program it to do. Think of a challenge you would encounter for programming each chore.