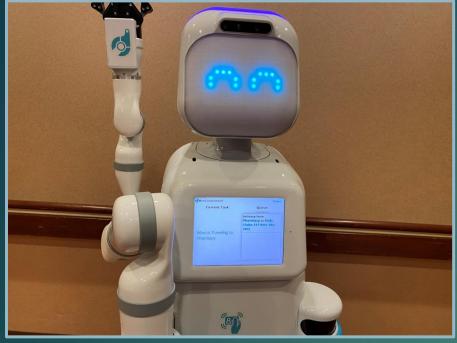

This is Moxi, a robot that works at Edward Hospital in Naperville. Delivering prescription medications to different departments around the building, at present, it needs a human to maneuver through the elevator system. If you had a robot at you house, list 2 chores you'd like to program it to do. Think of a challenge you would encounter for programming each chore.