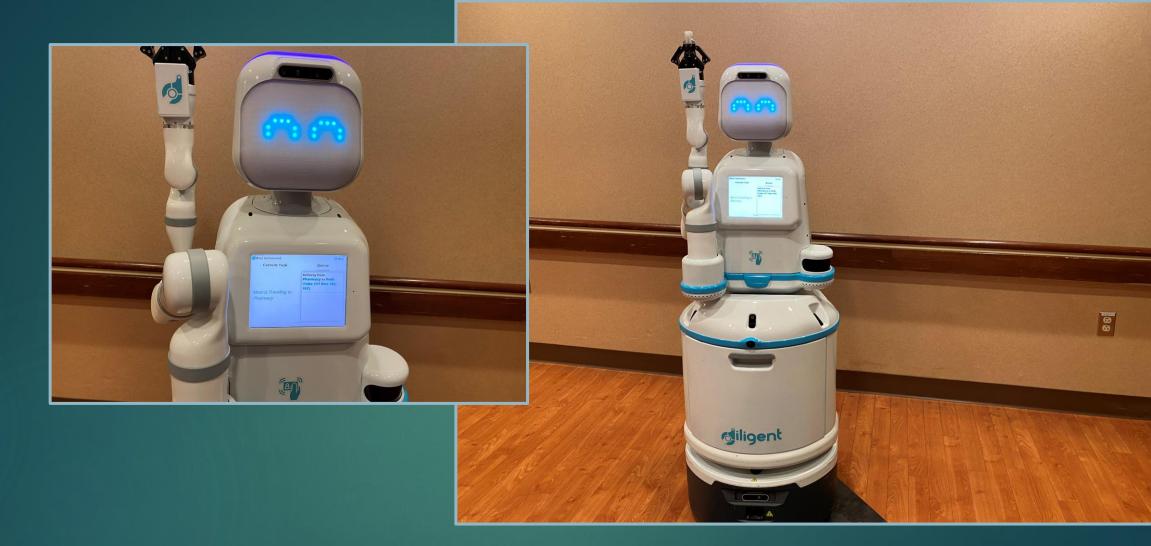

This is Moxi, a robot that works at Edward Hospital in Naperville. Delivering prescription medications to different departments around the building, at present, it needs a human to maneuver through the elevator system. If you had a robot at you house, list 2 chores you'd like to program it to do. Think of a challenge you would encounter for programming each chore.